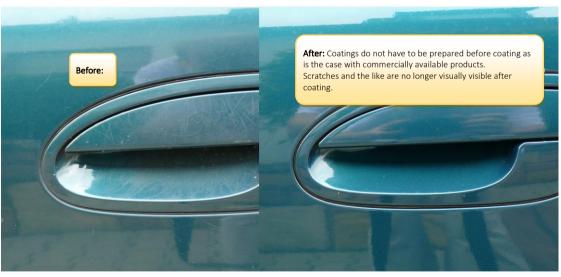

## **Bottom line:**

Small to medium scratches are no longer visible after a spray coating with **long-term RK CCS** paint. This type of coating behaves similar to clear lacquers. Time-consuming preparatory work due to laborious polishing of the paint, as with competitor products, is no longer necessary.