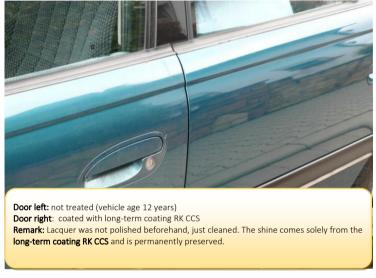

## **On Car Paint**

Vehicle: OPEL Omega age ca. 12 years

**Application:** Spray process

Preparatory work: Only basic cleaning

Uncoated

Long-term coating RK CCS

Uncoated

Long-term coating RK CCS

## **Bottom line:**

Small to medium scratches are no longer visible after a spray coating with **long-term RK CCS** paint. This type of coating behaves similar to clear lacquers. Time-consuming preparatory work due to laborious polishing of the paint, as with competitor products, is no longer necessary.