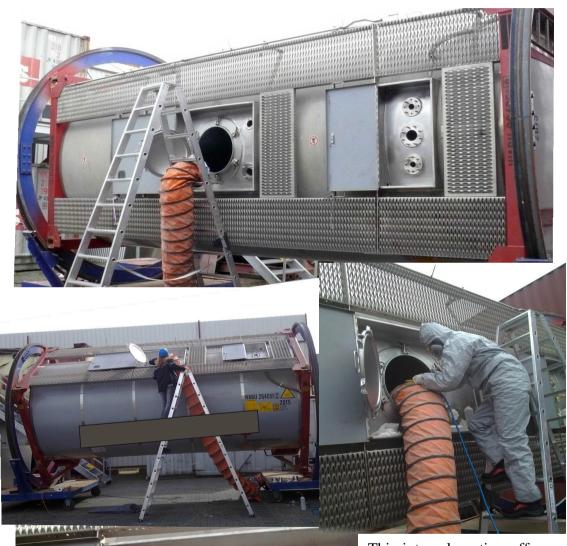

## **NewPro Long-Term Protective Coating RK CCS**

**Container-Interior Sealing** 

This internal coating offers protection against acid, lye, solvents up to several hundred °C.

Also suitable for foodstuffs.

In comparison PE, Teflon competitive nano products were tested. These all failed after a few weeks in use.

Our NewPro Long-Term Protective Coating RK CCS is more resistant to chemicals than V4A steel.