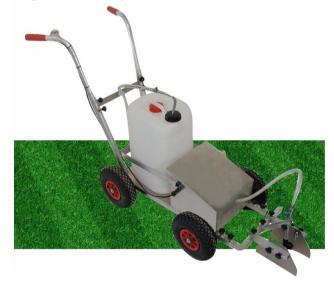

## Lawn Marking Machine

In order to get a neat, straight line we suggest to apply NewPro Lawn Marking Colour with a fourwheeled, battery operated marking machine, for example with our EasyLiner. Its stable construction on four wheels keeps it on track and its handling is simple. The paints are sprayed evenly on the turf via an electric pump driven by a rechargeable battery.

An overview of the main features of our EasyLiner:

- Stable construction on 4 wheels
- Battery-operated pump with
- maintenance free gel-battery
- simple of double spraying device