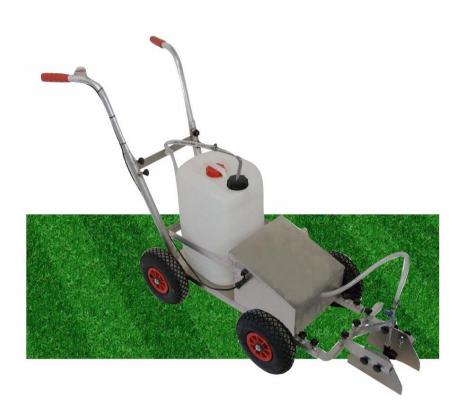

# **NewPro EasyLiner**

# **Instruction Manual**

## **Technical Manual**

- 1. Chassis
- 2. Wheels and tires
- 3. Handle-support
- 4. Spraying system
- 5. Spraying agent supply system
- 6. Pump system
- 7. Battery case
- 8. Elektric/switches/cables
- 9. Nozzle system
- 10. Splashguard