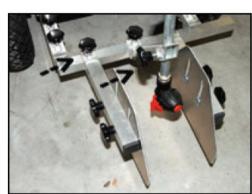

#### **Setting the Line Width**

Change the line width by either changing the height of the nozzle set or change the distance between the splashguards, their position relative to each other.

#### **Nozzle Adjustment**

The device has a single and a double jet nozzle. This ensures an even and spotless spray pattern.

#### **Positoning of the Nozzle**

Put the nozzle holder into a convenient position by moving the nozzle holder directly. It can be moved to the left as well as to the right. Turn the sliding device for marking sidewise of the device.