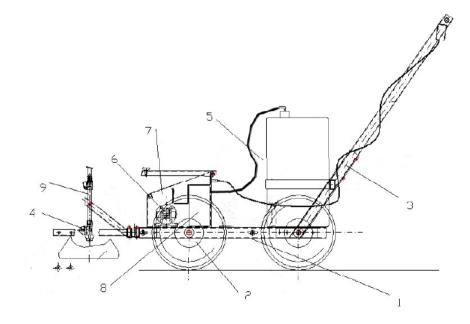

## **Technical Manual**

- 1. Chassis
- 2. Wheels and tires
- 3. Handle-support
- 4. Spraying system
- 5. Spraying agent supply system
- 6. Pump system
- 7. Battery case
- 8. Elektric/switches/cables
- 9. Nozzle system
- 10. Splashguard